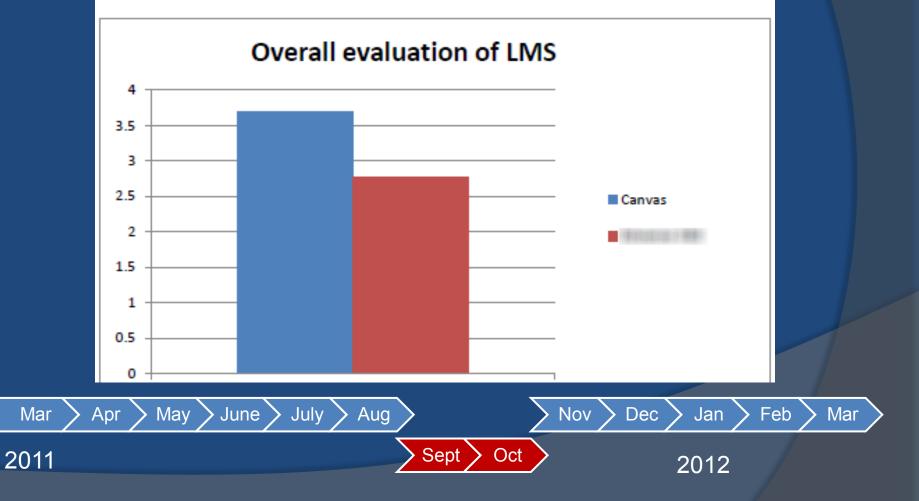

|                    | Canvas |      |
|--------------------|--------|------|
| Overall Evaluation |        |      |
| Very Good          | 38     | 11   |
| Good               | 14     | 17   |
| Fair               | 1      | 12   |
| Poor               | 0      | 5    |
| Rating Average     | 3.70   | 2.76 |